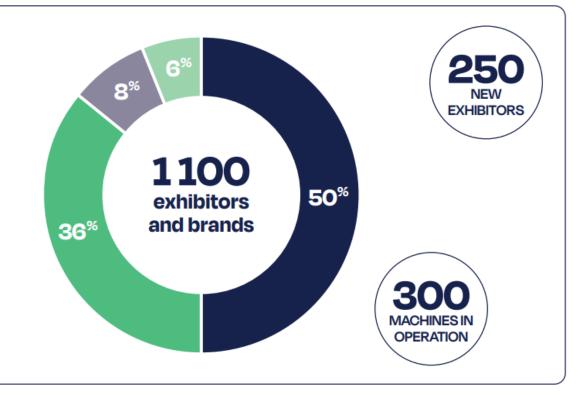

# INTRO-DUCTION

In France, ALL4PACK EMBALLAGE PARIS 2024 is the **leading international trade show** for **all packaging** and **all packaging players**.

It will bring together more than 1,100 exhibitors and brands and 50,000 professionals from 80 countries.

### 1,100 exhibitors and brands

# 1,100 exhibitors and brands from 80 countries

**51%** 

**EXHIBITORS** 