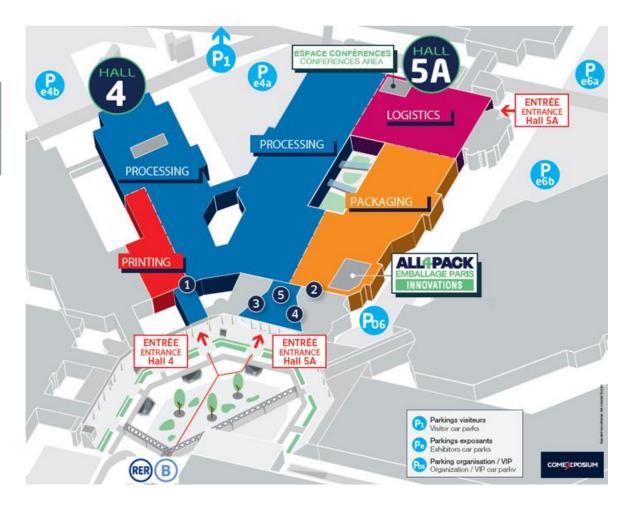

-------------------------------------------------|------|------|------|------|
| Surface nue<br>Bare surface                          | 339€ | 357€ | 365€ | 369€ |

#### Attribution des faces ouvertes (selon disponibilité) :

#### Open sides allocation (according to availability):

- 2 faces ouvertes (2 open sides) : minimum 15 m² (sg.m)
- 3 faces ouvertes (3 open sides): minimum 36 m² (sg.m)
- 4 faces ouvertes (4 open sides) : minimum 48 m² (sq.m)

#### Pour info, jusqu'au 31 janvier 2023:

#### Tarifs early bird

#### Early bird price

| Nombre de face(s) ouverte(s)<br>Number of open sides | 1    | 2    | 3    | 4    |
|------------------------------------------------------|------|------|------|------|
| Surface nue<br>Bare surface                          | 326€ | 343€ | 350€ | 355€ |



### **ALL4PACK EMBALLAGE PARIS 2024 Price List**

2/2

#### **ÉQUIPEZ VOTRE STAND**

Équipement obligatoire de 12 à 24 m² inclus.

3 types d'équipements de stands au choix, à ajouter au prix de la surface nue

• Essentiel (de 12 à 48 m² inclus)

+ 211 € HT/m<sup>2</sup>

• Essentiel Plus (de 24 à 48 m² inclus)

+ 255 € HT/m<sup>2</sup>

• Comexposium - Design M. Joulia jusqu'à 36 m²

+ 244 € HT/m2

#### NB:

• Stand nu possible à partir de 25 m² inclus

#### **EQUIP YOUR STAND**

Compulsory equipment from 12 to 24 sq.m included.

3 types of stand equipment to be added to the space only price.

• Essentiel (from 12 to 48 sg.m included)

+ € 211 VAT excl./sq.m

• Essentiel Plus (from 24 to 48 sq.m included)

+ € 255 VAT excl./sq.m

• Comexposium - Design M. Joulia up to 36 sq.m.

+ € 244 V