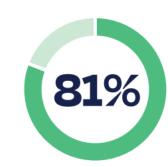

#### **EXHIBITORS' COUNTRIES**

(excl. France)

- 1. Italy
- 2. Germany
- 3. Turkey
- 4. Spain
- 5. Belgium
- 6. Netherlands
- 7. Portugal
- 8. United Kingdom
- 9. China
- 10. Roumania

of exhibitors consider attending ALL4PACK EMBALLAGE PARIS important for their company of exhibitors noticed a good business climate at the exhibition of exhibitors are satisfied by the quality of the 2022 visitors