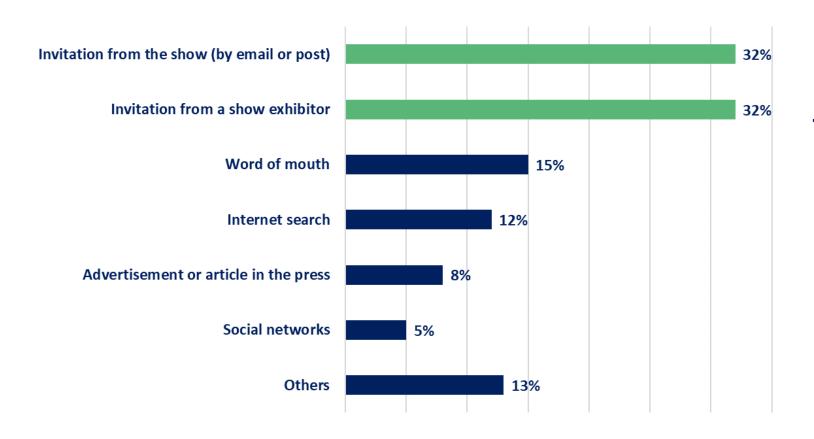

#### How did you hear about the ALL4PACK Emballage Paris 2022?

We're doing everything to get visitors to the show, maximise your chances to get them on your booth!

You are the best ambassadors of the show!

Spread the word about your participation in the show and make maximum use of the invitations (electronic and paper) available in your exhibitor package.

Sources: 2022 Statistics & Visitor Survey