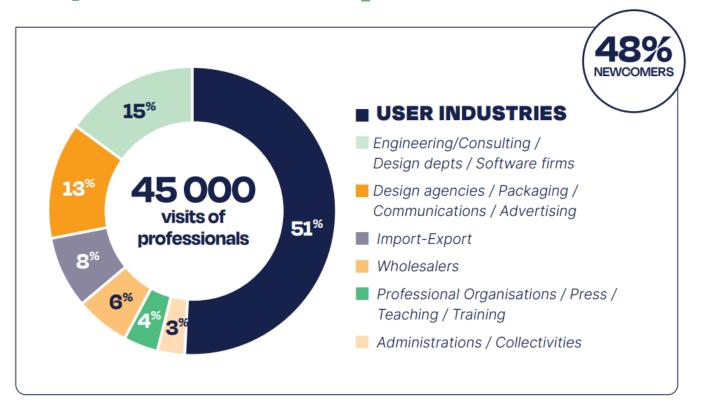

# 1,100 exhibitors and brands from 80 countries

**51%** 

**EXHIBITORS** 

#### **EXHIBITORS' COUNTRIES**

(excl. France)

- 1. Italy
- 2. Germany
- 3. Turkey
- 4. Spain
- 5. Belgium
- 6. Netherlands
- 7. Portugal
- 8. United Kingdom
- 9. China
- 10. Roumania

of exhibitors consider attending ALL4PACK EMBALLAGE PARIS important for their company of exhibitors noticed a good business climate at the exhibition of exhibitors are satisfied by the quality of the 2022 visitors