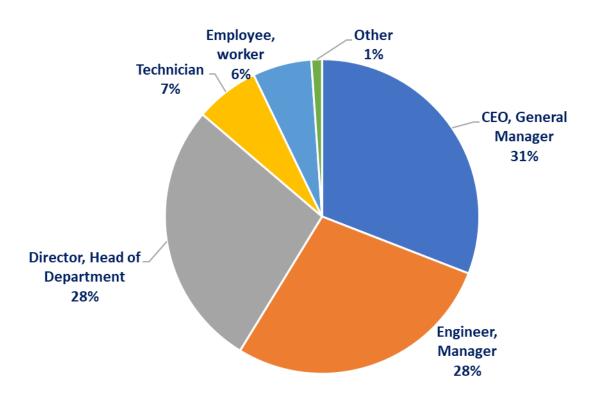

#### with qualified positions and decision-makers

#### from various services:

| SALES / IMPORT-EXPORT                                      | 20% |
|------------------------------------------------------------|-----|
| GENERAL DIRECTION / SITE DIRECTION                         | 16% |
| PACKAGING / CONDITIONING                                   | 15% |
| PURCHASE                                                   | 12% |
| PRODUCTION / MANUFACTURING                                 | 9%  |
| R&D / STUDIES                                              | 7%  |
| COMMUNICATION / ADVERTISING / CREATION / MARKETING         | 5%  |
| MAINTENANCE & SERVICING / SECURITY                         | 5%  |
| METHODS & PROCESS                                          | 3%  |
| LOGISTICS / SUPPLY CHAIN / WAREHOUSE / TRANSPORT / FREIGHT | 3%  |
| ADMINISTRATION / FINANCE / LEGAL / HR                      | 2%  |
| ENVIRONMENT / SUSTAINALBLE DEVELOPMENT                     | 1%  |
| QUALITY / CONTROL                                          | 1%  |
| IT                                                         | 1%  |