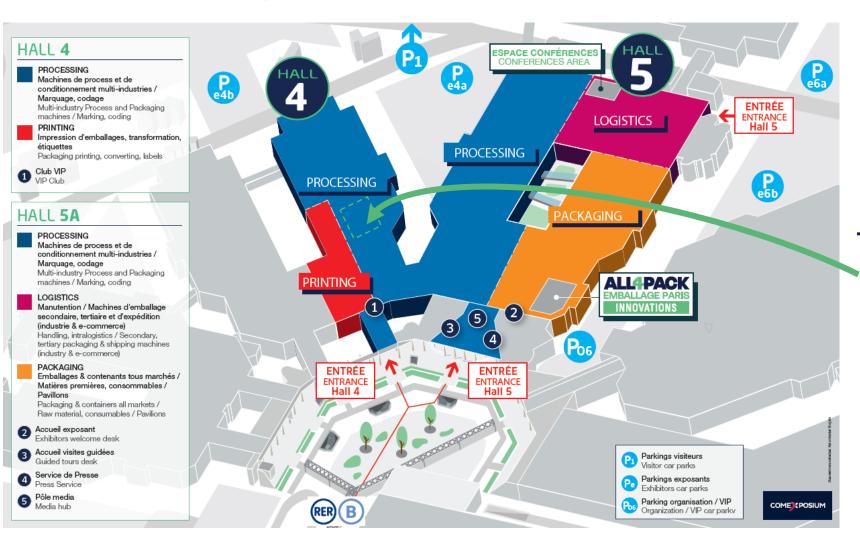

### **Map of the Trade Show**

#### at Paris Nord Villepinte, Halls 4 & 5

# A RICH AND VARIED OFFER PROCESSING

Multi-industry processing machines / Marking, coding

PACKAGING

Packaging & containers for all markets / Raw materials, consumables / Pavilions

**PRINTING** 

Packaging printing, transformation, labelling

**LOGISTICS** 

Handling / Secondary, tertiary and expedition packaging machines (industry & e-commerce)

Sources: 2022 Statistics & Visitor Survey